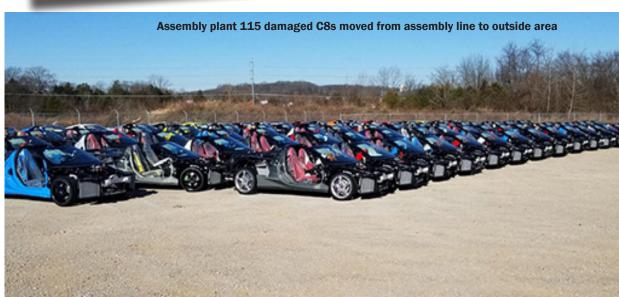

MSP's garages and C8 storage area prior to R8C delivery

Damaged C8 Corvettes at MSP

It was initially reported that approximately 120 brand new Stingrays inside the factory were damaged beyond repair. GM reports that 115 C8s were driven from the plant assembly line and parked outside. GM, not taking any chances, will destroy any Corvette showing damage

- it cannot determine if the Corvettes had water damage, especially to electrical components. Replacement Corvettes will be moved to the head of the assembly line. GM also confirmed that completed C8s awaiting quality control and shipment, staged outside the factory, are still being examined for damage and will not be shipped until a full damage assessment is completed. The owners