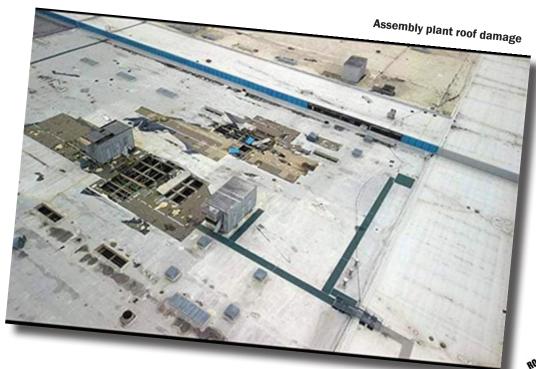

### ASSEMBLY PLANT

A fire occurred early Saturday morning due to a ruptured fuel line, causing damage to the facility including the roof, interior, and an employee entrance. The BGAP cancelled production the week of December 13 as the plant's trained teams worked to get tooling, equipment, and the facility space up to standard. GM said a small number of workers were inside the factory when the storm hit. No one was injured. Operations at the BGAP resumed the week of December 20, nine days after the tornado.

MSP's garages and C8 storage area prior to R8C delivery

Damaged C8 Corvettes at MSP

It was initially reported that approximately 120 brand new Stingrays inside the factory were damaged beyond repair. GM reports that 115 C8s were driven from the plant assembly line and parked outside. GM, not taking any chances, will destroy any Corvette showing damage

- it cannot determine if the Corvettes had water damage, especially to electrical components. Replacement Corvettes will be moved to the head of the assembly line. GM also confirmed that completed C8s awaiting quality control and shipment, staged outside the factory, are still being examined for damage and will not be shipped until a full damage assessment is completed. The owners