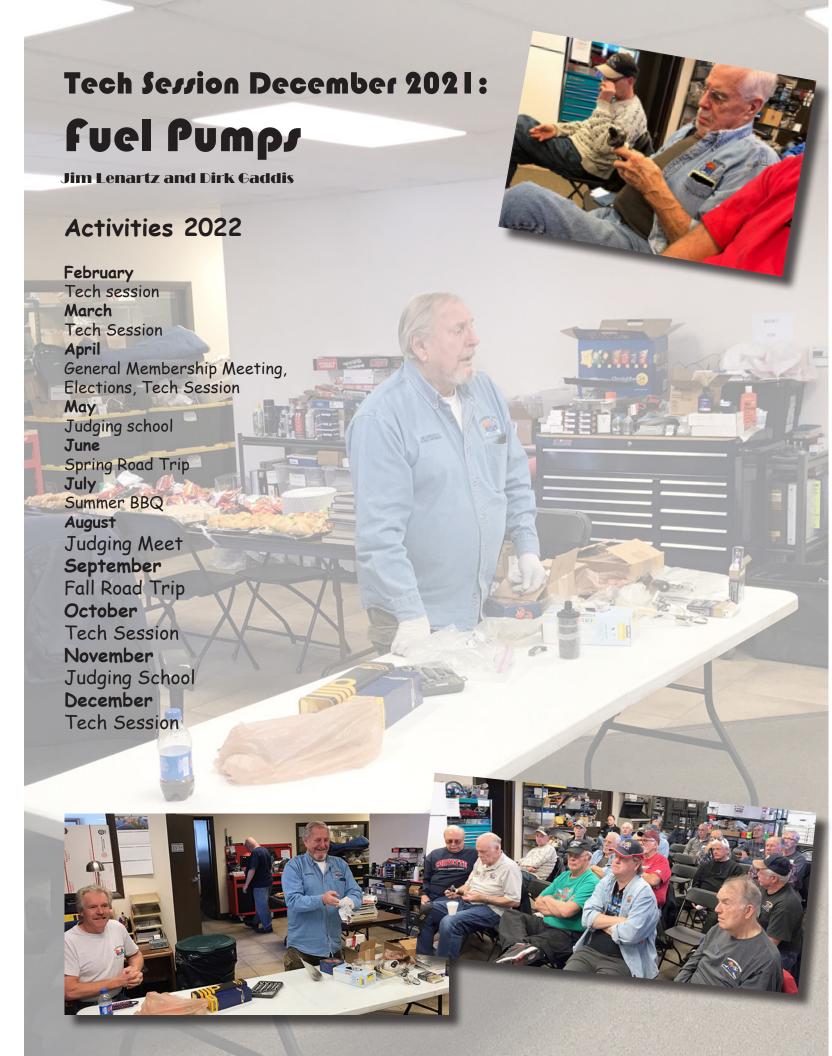

Feb. 19

Tech Session: Coils

March 19

Tech Session: V belts

**Chairman's Report**By Rick Reiff

# As I mentioned, I am stepping down as Activities Chair.

I hope your Holidays were great and that you are enjoying the mild winter, at least it is mild as I write this! Turning to updates, last November we had a tech session on spark plugs. It was informative and very entertaining. Jack, Jim, and Dirk put on a great show packed with information and some entertainment. It was so good that we didn't have time for the second part of the session on fuel filters. Guess what? December's tech session will be on fuel filters. Maggiano's in the Tech Center has been a terrific venue for our annual holiday party, so we're going there again. January 8th is the date for the party and based on members' feedback, this year we are trying an afternoon time frame. I can't wait to hear if this time frame works better for most members. And believe me, I will get feedback that I will pass along to whoever steps up to fill the chapter's activities chair position as I retire from this job. It sure will be easier to drive in the daytime rather than at night, especially for the members coming from outside Denver metro or the far reaches of the metro.

Next February and March we will have tech sessions on ignition coils and V-belts. I appreciate the work that Jack Humphrey, Jim Lennartz and Dirk Gaddis put into these presentations. Their knowledge and willingness to do this makes our chapter special. Thank you to these guys!