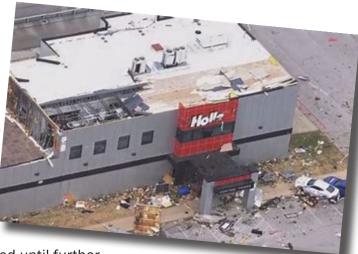

#### MOTORSPORTS PARK

NCM's MSP facilities were not spared as were the NCM buildings. Photos of the MSP show significant damage to the Holley Motorsports Control Tower and garages and C8s stored in the MSP garages and outside areas prior to the R8C Museum Delivery; some of the Corvettes were damage. Finally, the building that serves the Karting facility is gone.

The MSP is temporarily unsafe for visitors and all activities are suspended until further notice. Insurance adjusters and crews have begun the assessment and clean-up efforts to help determine rebuilding plan(s) of the affected areas.

MSP's Holly control tower and building