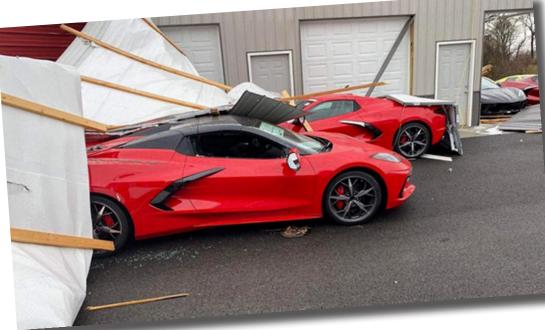

#### MOTORSPORTS PARK

NCM's MSP facilities were not spared as were the NCM buildings. Photos of the MSP show significant damage to the Holley Motorsports Control Tower and garages and C8s stored in the MSP garages and outside areas prior to the R8C Museum Delivery; some of the Corvettes were damage. Finally, the building that serves the Karting facility is gone.

MSP's garages and C8 storage area prior to R8C delivery

Damaged C8 Corvettes at MSP

It was initially reported that approximately 120 brand new Stingrays inside the factory were damaged beyond repair. GM reports that 115 C8s were driven from the plant assembly line and parked outside. GM, not taking any chances, will destroy any Corvette showing damage