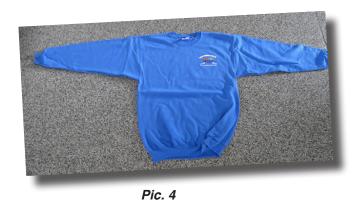

## New RMC Merchandise Available

As presented at each Chapter Meeting, your RMC has new merchandise available. This includes: Heather Charcoal Ring Spun Short Sleeve T-Shirts (Pic 1); Black Heather Silk Touch Long Sleeve T-Shirts (Pic 2); **Blue Silk Touch Short Sleeve** Polo Shirts (Pic 3); Royal Blue Long Sleeve Sweatshirts (Pic 4). All of this merchandise is available in all sizes. Also, we have replenished the inventory of several of our popular items such as the Chambray Shirts with embroidered pockets and **Black Short Sleeve T-Shirts with** embroidered pockets. Prices are shown in the attached Merchandise Inventory. Contact Pete LeClair to order items. It's easiest to deliver merchandise at Chapter events.