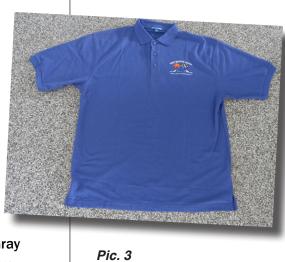

Merchandise By Eckhard Pobuda

We now have most sizes of the heather gray ring spun t-shirts, blue silk touch polo shirts, royal blue sweatshirts, gray sweatshirts with embroidered logos. This includes: Heather Charcoal Ring Spun Short Sleeve T-Shirts (Pic 1); Black Heather Silk Touch Long Sleeve T-Shirts (Pic 2); Blue Silk Touch Short Sleeve Polo Shirts (Pic 3); Royal Blue Long Sleeve Sweatshirts (Pic 4). All of this merchandise is available in all sizes. Also, we have replenished the inventory of several of our popular items such as the Chambray Shirts with embroidered pockets and Black Short Sleeve T-Shirts with embroidered pockets. Prices are shown in the attached Merchandise Inventory. Merchandise may be purchased at NCRS RMC events.