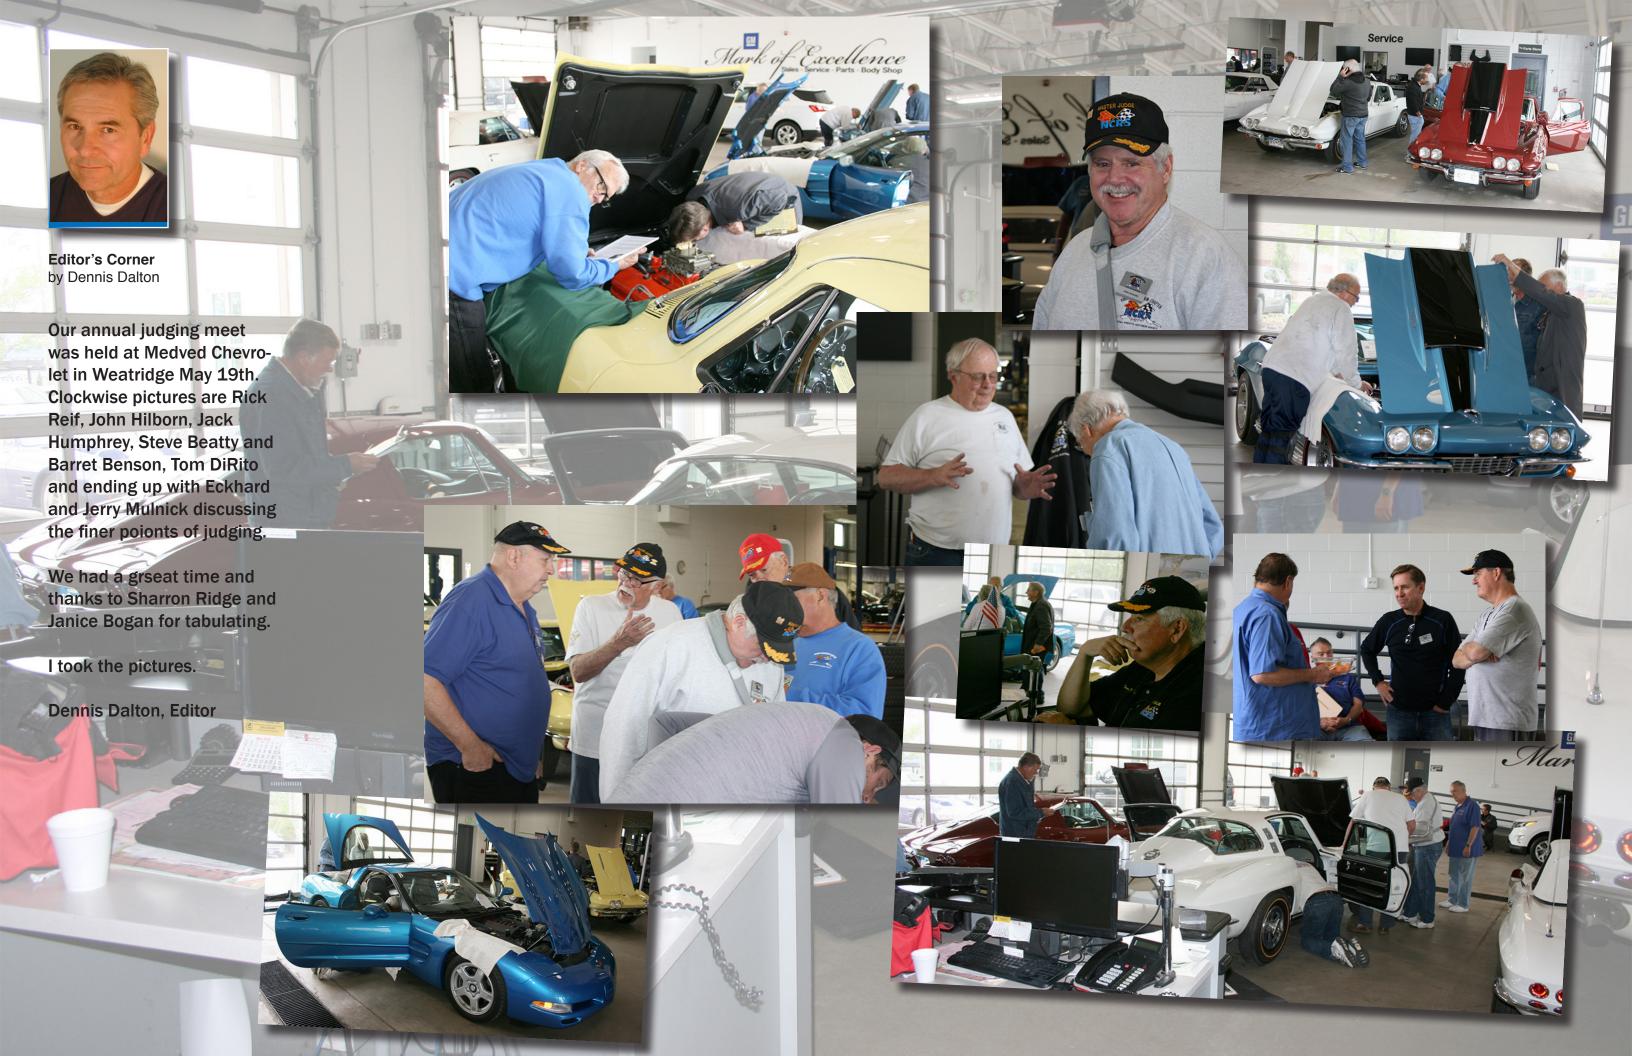

We had 7 cars judged, 3 Sportsman entries, and 35 judges/tabulators in attendance at our Chapter Judging Meet in May. The Spring Road Tour was canceled due to weather, but hopefully we will get a chance to do one later. With this member participation, along with attendance at our meetings, tech sessions, and holiday party, we are off to a good start to earn a Top Flight Award in 2019. I'm looking forward to seeing everyone at the remaining scheduled events this year.