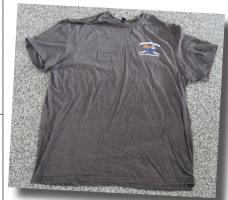

Merchandise By Eckhard Pobuda

We now have most sizes of the heather gray ring spun t-shirts, blue silk touch polo shirts, royal blue sweatshirts, gray sweatshirts with embroidered logos. This includes: Heather Charcoal Ring Spun Short Sleeve T-Shirts (Pic 1); Black Heather Silk Touch Long Sleeve T-Shirts (Pic 2); Blue Silk Touch Short Sleeve Polo Shirts (Pic 3); Royal Blue Long Sleeve Sweatshirts (Pic 4). All of this merchandise is available in all sizes. Also, we have replenished the inventory of several of our popular items such as the Chambray Shirts with embroidered pockets and Black Short Sleeve T-Shirts with embroidered pockets. Prices are shown in the attached Merchandise Inventory. Merchandise may be purchased at NCRS RMC events.