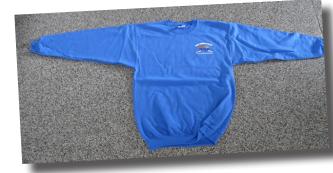

Merchandise By Eckhard Pobuda

We now have most sizes of the heather gray ring spun t-shirts, blue silk touch polo shirts, royal blue sweatshirts, gray sweatshirts with embroidered logos. This includes: Heather Charcoal Ring Spun Short Sleeve T-Shirts (Pic 1); Black Heather Silk Touch Long Sleeve T-Shirts (Pic 2); Blue Silk Touch Short Sleeve Polo Shirts (Pic 3); Royal Blue Long Sleeve Sweatshirts (Pic 4). All of this merchandise is available in all sizes. Also, we have replenished the inventory of several of our popular items such as the Chambray Shirts with embroidered pockets and Black Short Sleeve T-Shirts with embroidered pockets. Prices are shown in the attached Merchandise Inventory. Merchandise may be purchased at NCRS RMC events.