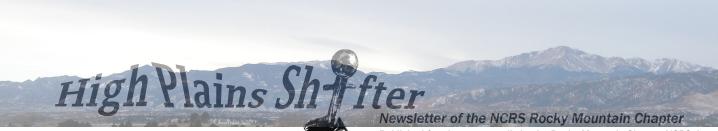

C4ZR1 Engine

nameplate didn't reappear until Chevrolet was midway through production of the C6. In C6 form, the ZR1 had 638 hp with a top speed approaching 200 mph. This supercharged engine, a first for a production Corvette, was capable of getting to