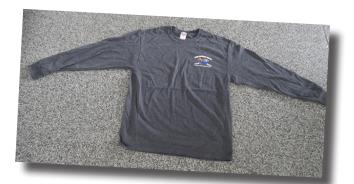

| New   | RMC     |
|-------|---------|
| Merc  | handise |
| Avail | able    |

As presented at each Cha Meeting, your RMC has n merchandise available. includes: Heather Charco Spun Short Sleeve T-Shirt 1); Black Heather Silk Tou Long Sleeve T-Shirts (Pic **Blue Silk Touch Short Sle** Polo Shirts (Pic 3); Royal Long Sleeve Sweatshirts 4). All of this merchandis available in all sizes. Also have replenished the inve of several of our popular such as the Chambray Sh with embroidered pocket **Black Short Sleeve T-Shir** embroidered pockets. Pr are shown in the attached Merchandise Inventory. Pete LeClair to order items. It's easiest to deli merchandise at Chapter