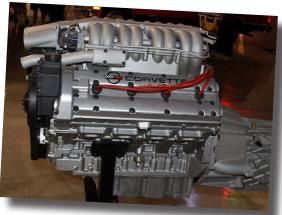

Supercharged Blue Flame Six

60 mph in just 3.5 seconds and was a car you could head to the golf course in with two golf bags stowed in the back. On a side note, for those of us that went to the Novi National in 2011 and toured Ken Lingenfelter's car collection, we got to see a supercharged Blue Flame Six '54 Corvette test mule that Zora did some experimenting with, so technically there were earlier than C6 supercharged Corvettes, but not a production based Corvette. So that leads us to the C7 ZR1, which will set the performance bar a notch or two higher than the current Z06 and also a higher sticker price, but likely not much more than one of the C3 ZR1s if you could find one. So stay tuned to see what Chevrolet comes up with to keep the ZR1 nameplate as the pinnacle of Corvette performance.