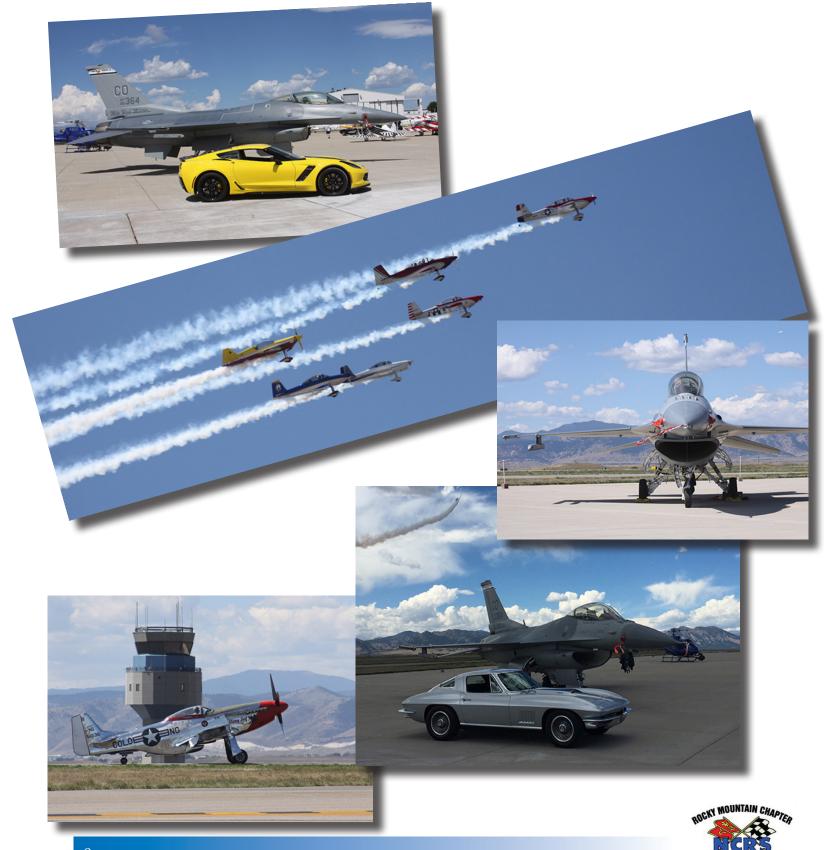

On August 26<sup>th</sup> some of the Chapter members participated in the United Family Sun & Funds Fly-In & Car Rally held at Rocky Mountain Airport where there were vintage aircraft (ex. P51 Mustang) and vintage cars (ex. '61 Corvette) on display. The highlight was the F-16 fighters arriving and doing fly-bys (ex. Barrel-rolls) complete with afterburners on. Not only could you hear the fighters go by but could feel them go by as well – no noise abatement applied here. If you haven't been to something like this before, if given the chance next year to attend I encourage you to do so. For a look at some great pictures of the event check out: https://www.unitingmilehighpilots.com/. [see some of Rick's pictures of the event on page 9 ED.]

### United Family Sun & Funds Fly-In & Car Rally held at Rocky Mountain Airport photos by Rick Reiff