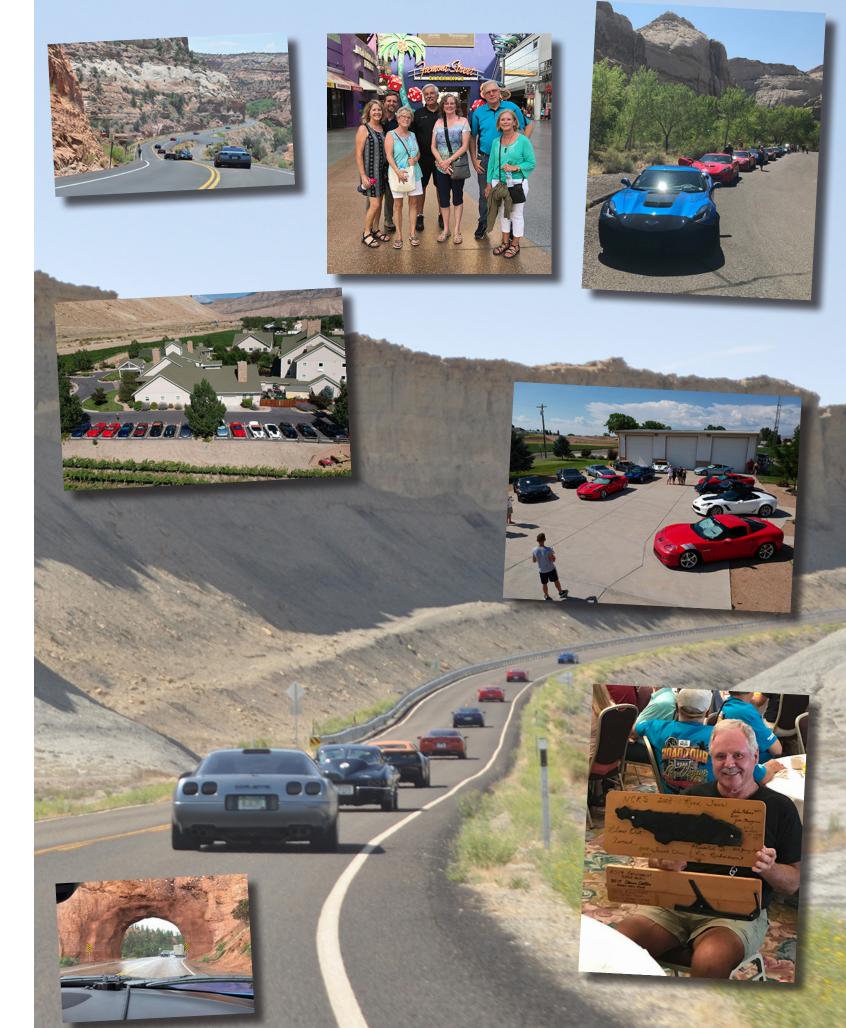

# 2018 NCRS Road Tour & National Convention Summary

A total of 15 cars plus 1 truck and 1 SUV left Highlands Ranch, Colorado on Monday July 9 after a fun barbeque at our home on Sunday July 8. The Rocky Mountain Road Tour was the largest road tour this year!

We stopped in Palisade, Colorado for an afternoon get together at the home of chapter member Denny Eschilman and his wife. Then we were off to see the sights in Utah.

We spent time touring beautiful southern Utah including stops at Bryce Canyon National Park and Zion National Park. Most days were warm and sunny however a bit of re-routing was necessary when heavy rain caused a mud/rock slide which closed the eastern entrance into Zion National Park. Fortunately we were aware of this issue and were able to re-route around this closure prior to setting off for Zion that morning.

It is with "great pride" that I announce that our very own John Hilborn was the recipient of the "coveted" "Busted Tire Award" at this year's Last Night Out Road Tour celebration. It seems that upon leaving our morning rest stop in Mesquite, Nevada on our last morning out John reached out to adjust the driver's side rear view mirror on his 1963 split window coupe.

Unfortunately while John choose to depart Mesquite, Nevada, his mirror had other ideas and wanted to stay in Mesquite and decided to leave the driver's side door at about 65 mph. There was no salvaging this mirror as John said "...it bounced twice before shattering into a million pieces..." Fortunately, that was the limit of damage to John's car.

### United Family Sun & Funds Fly-In & Car Rally held at Rocky Mountain Airport photos by Rick Reiff