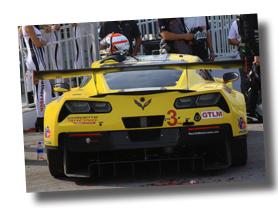

GTLM Class in the straight (above) and the C7 in the winner's circle (below)

In August I went to Road America for the IMSA WeatherTech Sportscar Championship series races. Several of us (back in 2011 on our way to the Novi National) have been to what I think is one of the best race tracks for spectators (as well as drivers) in the U.S. IMSA is the sanctioning body for the current factory Corvette team run by Pratt & Miller. The C7R Corvettes run in the GTLM (short for GT Le Mans) class. The IMSA series also includes the Prototype class and the GTD class (pro-am), all race at Le Mans. The GTLM class is small with two cars from each; Chevrolet, Ford, Porsche, and BMW. The two Corvettes reached the podium at Road America with a second and third finish behind on of the two Ford GTs. Chevrolet is currently in second place behind Ford in total points for the manufactures tile, however Jan Magnussen and Antonio Garcia who share driving responsibilities for the No. 3 C7R are in the lead for the driver's title, which they won last year. With one race to go, a 10-hour race at Road Atlanta in mid-October, it should be an interesting finish to this year's competition.