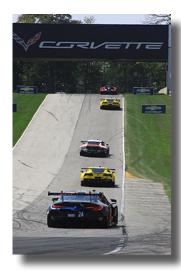

garage) they had set up for us. All that attended I'm sure enjoyed the Reiff's hospitality and all the neat Corvette memorabilia and cars on display. Thanks again Glen and Lynn for a great event!

C7 in ISMA practice run

GTLM Class in the straight (above) and the C7 in the winner's circle (below)

In August I went to Road America for the IMSA WeatherTech Sportscar Championship series races. Several of us (back in 2011 on our way to the Novi National) have been to what I think is one of the best race tracks for spectators (as well as drivers) in the U.S. IMSA is the sanctioning body for the current factory Corvette team run by Pratt & Miller. The C7R Corvettes run in the GTLM (short for GT Le Mans) class. The IMSA series also includes the Prototype class and the GTD class (pro-am), all race at Le Mans. The GTLM class is small with two cars from each; Chevrolet, Ford, Porsche, and BMW. The two Corvettes reached the podium at Road America with a second and third finish behind on of the two Ford GTs. Chevrolet is currently in second place behind Ford in total points for the manufactures tile, however Jan Magnussen and Antonio Garcia who share driving responsibilities for the No. 3 C7R are in the lead for the driver's title, which they won last year. With one race to go, a 10-hour race at Road Atlanta in mid-October, it should be an interesting finish to this year's competition.