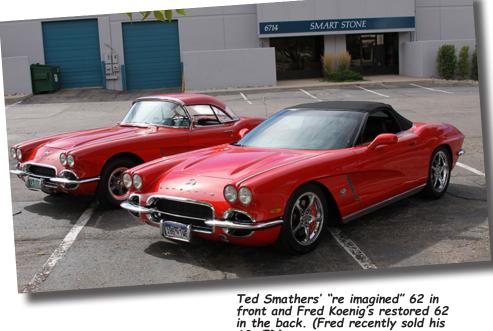

Ted Smathers

In closing I want to share some information about one of our RMC members and friend Ted Smathers. Ted unexpectedly passed away last May. Ted was raised in Pennsylvania and had a degree

in Engineering Mechanics from Penn State and a master's degree from the University of Colorado. Ted was a U.S. Navy aviator and had five years of active-duty service and twenty years in the reserves and retired as a Commander. He worked for IBM and was credited with several patents during his time with the company and was also on the adjunct faculty at Colorado School of Mines for more than 20 years. What I didn't know was that Ted was a ski instructor at Vail for 27 years and until he turned 80! What I did know was that Ted and his wife Shaunie loved to go on Corvette road trips

and had an eventful trip in their '63 SWC while

enroute to the National Convention at Lake Tahoe in 2009. Ted wrote a great article about the trip in the July/August 2009 edition of the High Plains Shifter. I encourage you to read the article, which can be found on the RMC website (https://www.rmc.ncrs.org/news/40\_2009.pdf).