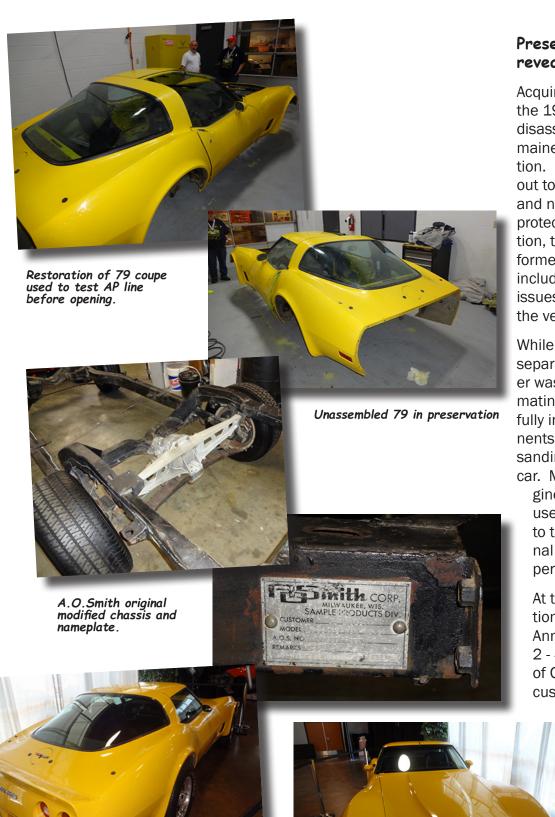

The answer: a 1979 Corvette, after ending its life as an engineer-ing development car for changes coming in 1980-81, was shipped to BGAP. The chassis was modified by A. O. Smith Corporation to accept different body mount locations and lighten the 1980 model with a new aluminum rear differential housing and carrier (see photos). The interior was unique with several experimental components including a power driver's seat that became available in Corvette in 1981, and an experimental center console gauge cluster. The 1979 Corvette Yellow coupe, photographed as it was lowered to the assembly line floor, was featured on the cover of the June-July 1981 issue of Corvette News (see photo). The Corvette made the initial run down the assembly line.

#### Preserved 1979 Corvette revealed

Acquired by the Museum in 2018, the 1979 Corvette, although disassembled (see photos), remained mostly in original condition. The collections team set out to preserve the 1979 Corvette and not necessarily restore it. To protect it from further degradation, the preservation team performed conservative treatments, including stabilizing corrosion issues and applying coatings to the vehicle's surface.

While the body and frame were separated, the cracked front fender was repaired. Tasks included mating the body to the chassis, fully installing all interior components, touching up the paint, wet sanding, and polishing the entire car. Most importantly, a new en-