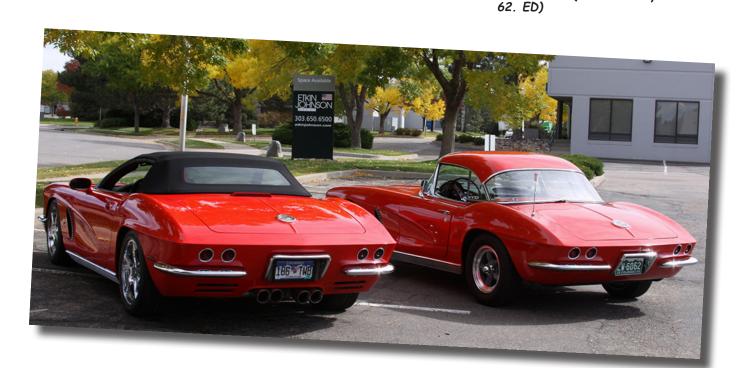

Ted Smathers

In closing I want to share some information about one of our RMC members and friend Ted Smathers. Ted unexpectedly passed away last May. Ted was raised in Pennsylvania and had a degree

in Engineering Mechanics from Penn State and a master's degree from the University of Colorado. Ted was a U.S. Navy aviator and had five years of active-duty service and twenty years in the reserves and retired as a Commander. He worked for IBM and was credited with several patents during his time with the company and was also on the adjunct faculty at Colorado School of Mines for more than 20 years. What I didn't know was that Ted was a ski instructor at Vail for 27 years and until he turned 80! What I did know was that Ted and his wife Shaunie loved to go on Corvette road trips

and had an eventful trip in their '63 SWC while

enroute to the National Convention at Lake Tahoe in 2009. Ted wrote a great article about the trip in the July/August 2009 edition of the High Plains Shifter. I encourage you to read the article, which can be found on the RMC website (https://www.rmc.ncrs.org/news/40\_2009.pdf).